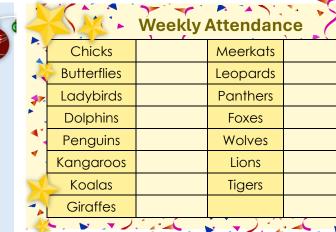

to invite you to our upcoming Year 1 and Foundation Stage Christmas performances! The children have been working hard to prepare a wonderful show and we can't wait to share it with you!

More information coming soon!

| ~~~~ | Y1  | 16/12/2024 | 10.15am & 2.00pm 🔿 |
|------|-----|------------|--------------------|
|      | FS2 | 17/12/2024 | 10.15am & 2.00pm   |
|      | FS1 | 18/12/2024 | 10.15am & 2.00pm   |

**Medical Appointments** 

Just a reminder that all doctors/ dentist and optician appointments should be made outside of school hours where possible.

## Thank you

## Youth Sport Trust

We invite you to explore and use the Healthy Movers Toolkit, designed by Youth Sport Trust to get more children active outside of school.

> Have a look at their Parental Resources here.

> > ХХХ



## School Dinner Menu Week Commencing 02/12/24:

| Monday             | Tuesday                  | Wednesday                          | Thursday               | Friday                   |
|--------------------|--------------------------|------------------------------------|------------------------|--------------------------|
| Sausage<br>Roll    | Chicken<br>Korma & Rice  | Sausage &<br>Yorkshire Pudding     | Spaghetti<br>Bolognese | Battered Fish &<br>Chips |
| Cheese<br>Whirl    | Sweet and<br>Sour & Rice | Veg Nuggets &<br>Yorkshire Pudding | Shepherd's<br>Pie      | Sweet Potato<br>Bake     |
| Jacket<br>Potatoes | Jacket<br>Potatoes       | Jacket Potatoes                    | Jacket<br>Potatoes     | Jacket<br>Potatoes       |
| Sandwiches         | Sandwiches               | Sand