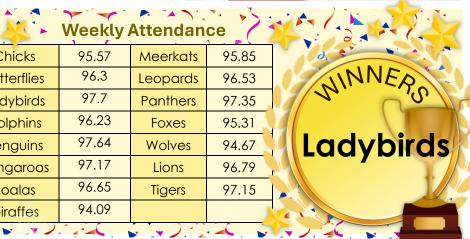

## **Weekly Attendance**

|   | A Section   | \     |          |       |
|---|-------------|-------|----------|-------|
|   | Chicks      | 95.57 | Meerkats | 95.85 |
| 1 | Butterflies | 96.3  | Leopards | 96.53 |
|   | Ladybirds   | 97.7  | Panthers | 97.35 |
|   | Dolphins    | 96.23 | Foxes    | 95.31 |
| 1 | Penguins    | 97.64 | Wolves   | 94.67 |
| , | Kangaroos   | 97.17 | Lions    | 96.79 |
| 1 | Koalas      | 96.65 | Tigers   | 97.15 |
|   | Giraffes    | 94.09 |          |       |
|   |             |       |          |       |