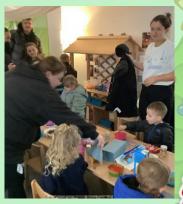

# **Breakfast with Santa**

Year 1 had a magical morning with a special visit from Santa and his elves! The children enjoyed a festive breakfast, received gifts and shared lots of festive cheer.

Thank you to everyone who made this event so memorable and a special thank you to Children's University for making this possible.