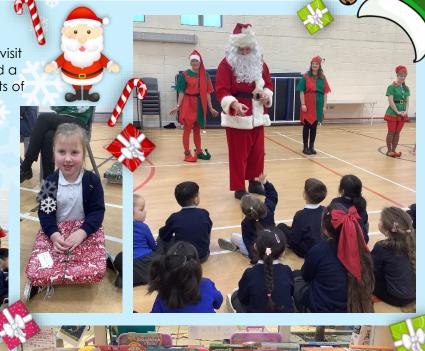

# **Breakfast with Santa**

Year 1 had a magical morning with a special visit from Santa and his elves! The children enjoyed a festive breakfast, received gifts and shared lots of festive cheer.

Thank you to everyone who made this event so memorable and a special thank you to Children's University for making this possible.