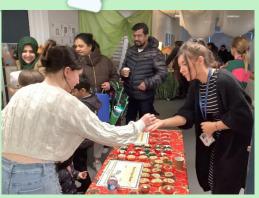

A huge thank you to all the parents and families who came to our Christmas Fair.

Thanks to your generosity, we are thrilled to announce that we have raised £908 for the school. Your support makes such a difference.