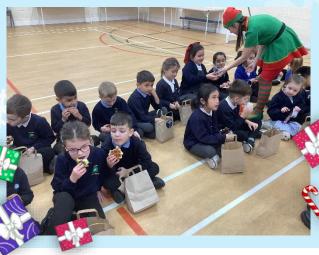

# **Breakfast with Santa**

Year 1 had a magical morning with a special visit from Santa and his elves! The children enjoyed a festive breakfast, received gifts and shared lots of festive cheer.

Thank you to everyone who made this event so memorable and a special thank you to Children's University for making this possible.