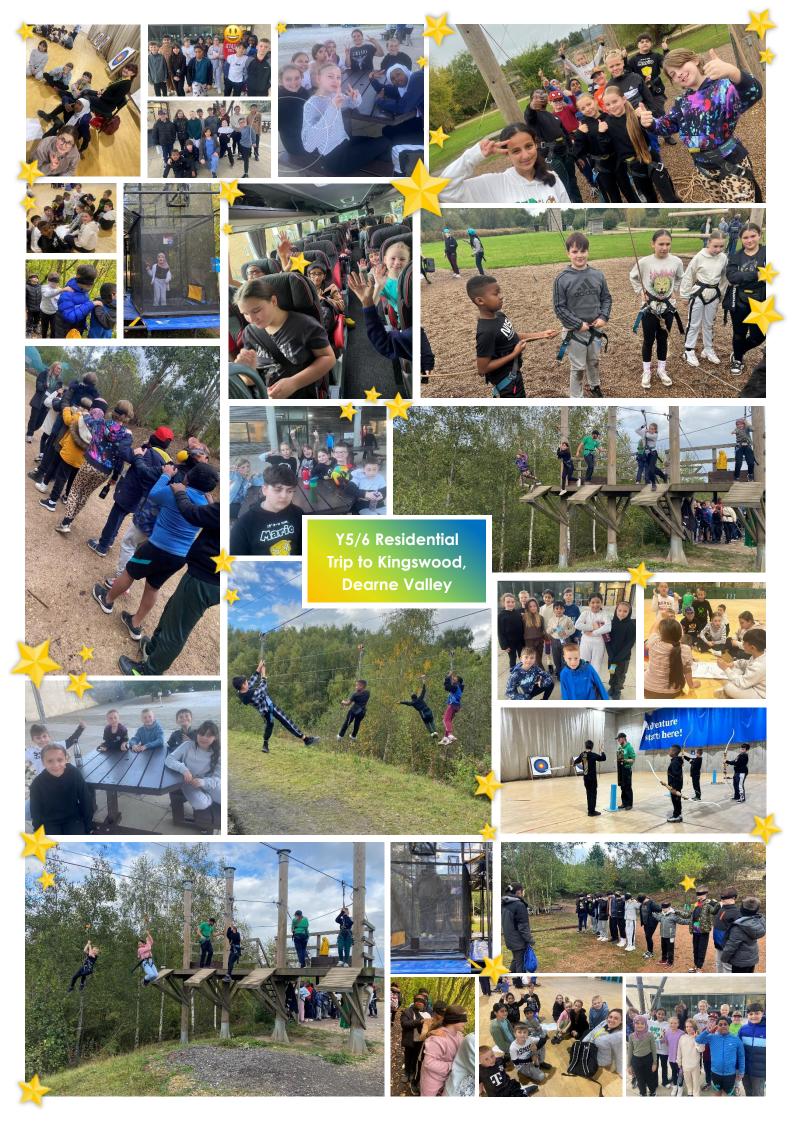

| Thursday   | Friday        |
|------------------------------|------------|-------------------|------------|---------------|
| Sausage Roll &               | Chicken    | Sausage &         | Spaghetti  | Battered Fish |
| Baby Potatoes                | Korma      | Yorkshire Pudding | Bolognese  |               |
| Cheese Whirl & Baby Potatoes | Sweet &    | Veg Nuggets &     | Shepard's  | Sweet Potato  |
|                              | Sour       | Yorkshire Pudding | Pie        | Bake          |
| Jacket                       | Jacket     | Jacket Potatoes   | Jacket     | Jacket        |
| Potatoes                     | Potatoes   |                   | Potatoes   | Potatoes      |
| Sandwiches                   | Sandwiches | Sandwiches        | Sandwiches | Sandwiches    |