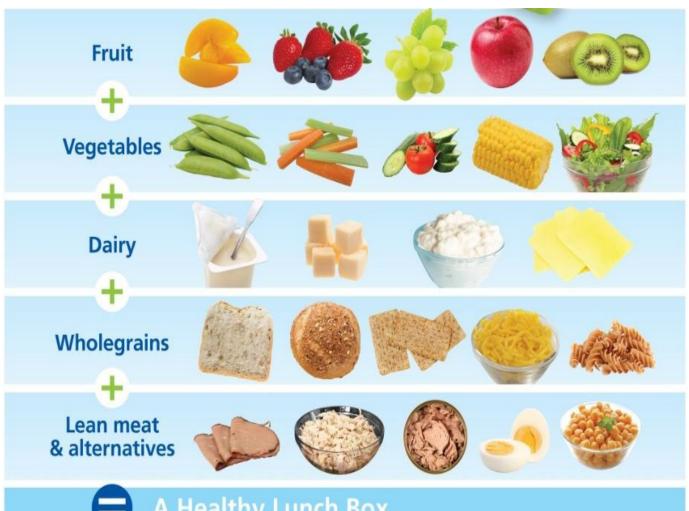

# A Healthy Lunch Box

### Keep them fuller for longer

Base the main lunchbox item on foods like bread, rice, pasta and potatoes. Choose wholegrain where you can.

#### Switch the sweets

Swap cakes, chocolate, cereal bars and biscuits for malt loaf, fruited teacakes, fruit breads or fruit (fresh, dried or tinned - in juice not syrup).

#### Always add veg

Cherry tomatoes, or sticks of carrot, cucumber, celery and peppers all count towards their 5 A Day. Adding a small pot of reduced-fat hummus or other dips may help with getting kids to eat vegetables.

#### Cut down on crisps

If your child really likes their crisps try reducing the number of times you include them in their lunchbox, and swap for homemade plain popcorn or plain rice cakes instead.

#### Add bite-sized fruit

Try chopped apple, peeled satsuma segments, strawberries, blueberries, halved grapes or melon slices to make it easier for them to eat. Add a squeeze of lemon juice to stop it from going brown.